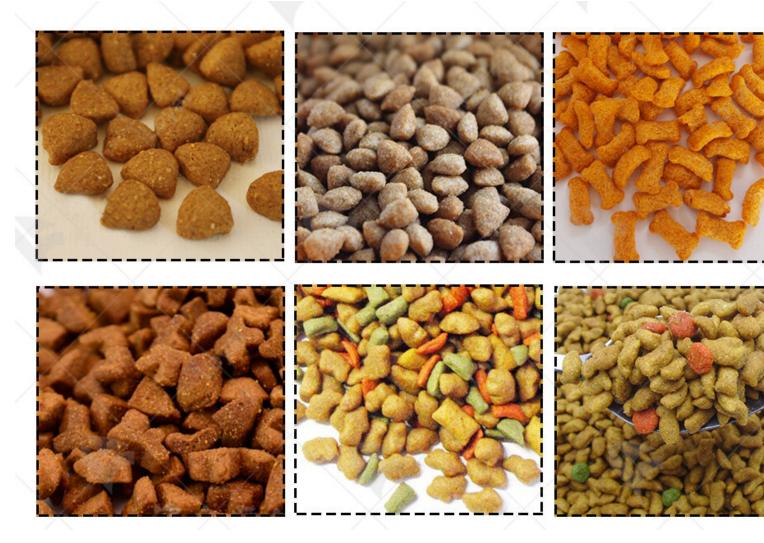

Innovative and Customizable Pasta Shapes Another significant advantage of the Cold Pet Treat Pressing Machine lies in its capacity for innovation and customization. The machine is equipped with a variety of interchangeable dies that allow pet owners and pet food producers to create an endless array of pasta shapes tailored to their pets' preferences. From traditional pasta shapes like bones and stars to more whimsical designs like hearts and paw prints, the possibilities are endless. This level of customization not only enhances the visual appeal of the snacks but also encourages pets to engage with their food in a fun and interactive way, promoting a healthier and more enjoyable eating experience.