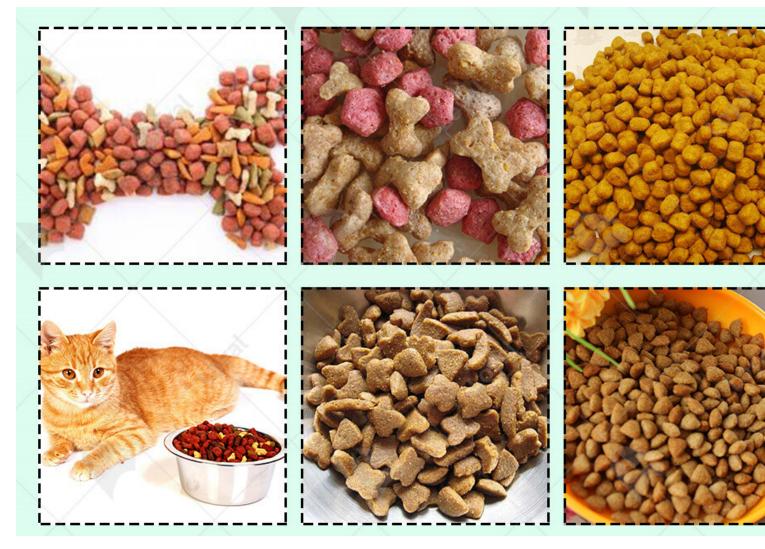

Innovative and Customizable Pasta Shapes Another significant advantage of the Cold Pet Treat Pressing Machine lies in its capacity for innovation and customization. The machine is equipped with a variety of interchangeable dies that allow pet owners and pet food producers to create an endless array of pasta shapes tailored to their pets' preferences. From traditional pasta shapes like bones and stars to more whimsical designs like hearts and paw prints, the possibilities are endless. This level of customization not only enhances the visual appeal of the snacks but also encourages pets to engage with their food in a fun and interactive way, promoting a healthier and more enjoyable eating experience.