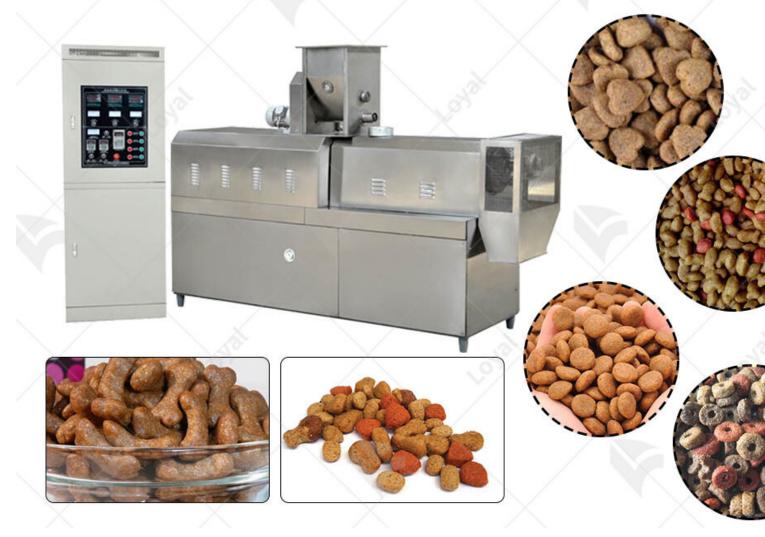

# Overview of Cold Pet Treat Pressing Machine

In the realm of pet nutrition and snack creation, the Cold Pet Treat Pressing Machine as a revolutionary tool that combines innovation with practicality.

The Cold Pet Treat Pressing Machineis designed to create homemade pasta shapes pets, offering a versatile platform that caters to the diverse dietary needs and prefere our furry friends. Unlike traditional pet snack production methods, this machine opera low temperatures, preserving the nutrients and flavors of the ingredients used. This e that pets receive healthy, delicious, and customized snacks that are tailored to their s tastes and dietary requirements.

One of the most notable features of the Cold Pet Treat Pressing Machine is its ability produce a wide variety of pasta shapes. The adjustable settings allow pet owners and scale pet food producers to create unique and appealing snacks that can cater to the preferences of individual pets. Whether it's a simple straight pasta, a twisted spiral, o intricate shape that resembles a favorite toy, the machine can deliver the desired res ease.

Furthermore, the Cold Pet Treat Pressing Machine is constructed with high-quality m that ensure durability and reliability. The user-friendly design makes it easy to operate clean, which is crucial for maintaining hygiene and ensuring the safety of the snacks produced. The machine is also compact and portable, making it an ideal choice for pe owners who wish to create homemade snacks for their pets without taking up too mu space.