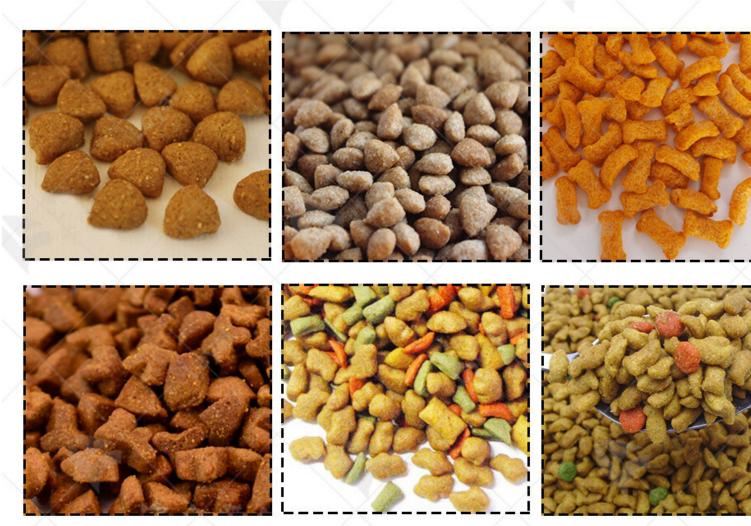

Moreover, the machine's modular design allows for easy customization and adaptabiliterchangeable dies enable users to create an endless variety of pasta shapes and catering to the unique preferences of pets and the creative visions of pet owners. From classic spaghetti-like strands to intricate, whimsical designs that will delight even the discerning feline or canine palate, the Cold Pet Treat Pressing Machine offers the flex to bring your pet snack creations to life.

# Innovative and Customizable Pasta Shapes

Another significant advantage of the Cold Pet Treat Pressing Machine lies in its capacity for innovation and customization. The machine is equipped with a variety of interchangeable dies that allow pet owners and pet food producers to create an endless array of pasta shapes tailored to their pets' preferences. From traditional pasta shapes like bones and stars to more whimsical designs like hearts and paw prints, the possibilities are endless. This level of customization not only enhances the visual appeal of the snacks but also encourages pets to engage with their food in a fun and interactive way, promoting a healthier and more enjoyable eating experience.