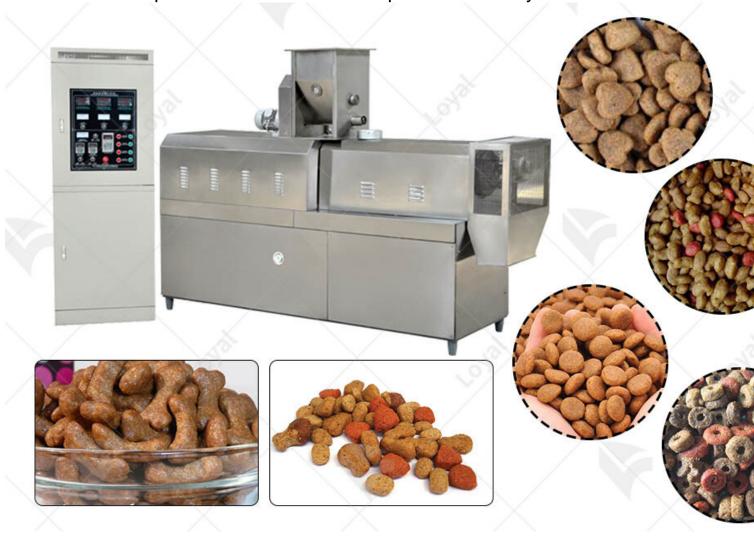

## Overview of Cold Pet Treat Pressing Machine

In the realm of pet nutrition and snack creation, the Cold Pet Treat Pressing Machine as a revolutionary tool that combines innovation with practicality.

The Cold Pet Treat Pressing Machine is designed to create homemade pasta shapes pets, offering a versatile platform that caters to the diverse dietary needs and prefere our furry friends. Unlike traditional pet snack production methods, this machine operation to the ingredients used. This extraction that pets receive healthy, delicious, and customized snacks that are tailored to their stastes and dietary requirements.

One of the most notable features of the Cold Pet Treat Pressing Machine is its ability produce a wide variety of pasta shapes. The adjustable settings allow pet owners and scale pet food producers to create unique and appealing snacks that can cater to the preferences of individual pets. Whether it's a simple straight pasta, a twisted spiral, o intricate shape that resembles a favorite toy, the machine can deliver the desired resease.

Furthermore, the Cold Pet Treat Pressing Machine is constructed with high-quality methat ensure durability and reliability. The user-friendly design makes it easy to operate clean, which is crucial for maintaining hygiene and ensuring the safety of the snacks produced. The machine is also compact and portable, making it an ideal choice for produced with the create homemade snacks for their pets without taking up too muspace.