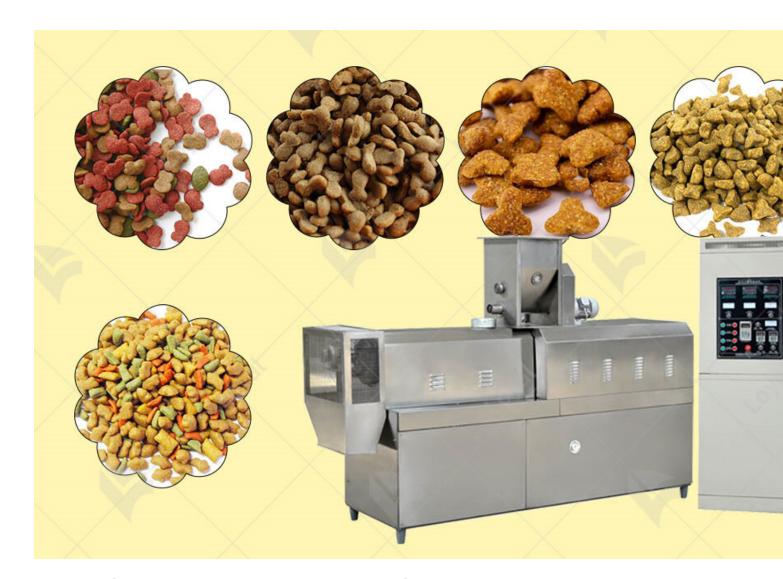

## Understanding Cold Pressed Dog Food Machines

Cold pressed dog food machines are innovative devices that use pressure and frictio extract nutrients and oils from fresh, whole ingredients. This process, known as cold pressing, preserves more of the nutrients and enzymes found in the ingredients compared traditional heat-based extraction methods.

The machines typically consist of a series of gears and augers that gradually compre ingredients, extracting the juices and oils while minimizing heat generation. This gent extraction process helps to retain the natural flavors, colors, and aromas of the ingred making the food more appealing and palatable for pets.

Cold pressed dog food machines can be used to create a variety of meals for pets, in raw diets, fresh-cooked meals, and freeze-dried treats. The machines can accommod wide range of ingredients, including meats, vegetables, fruits, and grains, allowing per owners to customize their pet's diet to meet specific needs and preferences.